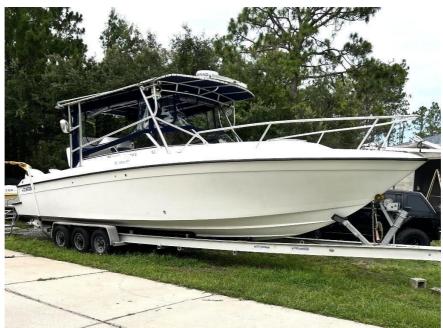

## USED 1997 Contender 35 Side Console \$135,000

## Description

FOR QUESTIONS CONTACT: MARK 727-967-1492 or Jewelsntme@gmail.com1997 Contender 35 Side Console Powered by twin 2019 Suzuki DF300 four strokes with only 400 hours! This boat is perfect for parties, hundred mile offshore runs, fishing, scuba diving, spearfishing, Bahama trips, etc! 400 Hour service was...