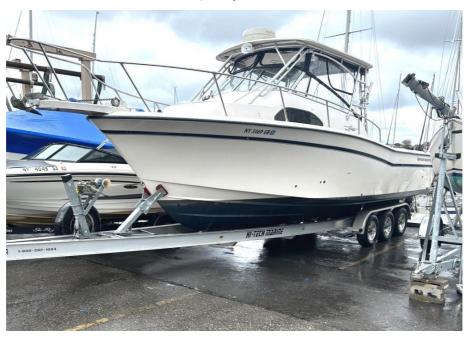

## USED 2000 Grady-White Marlin 300 \$57,500

## **Description**

FOR QUESTIONS CONTACT: JOHN 585-469-1923 or jbuttino7@gmail.com2000 Grady-White Marlin 300 (Excellent Condition!)This boat was originally from Boston and was never fished. The boat has been in freshwater for the last 15 years. Most of the hours are slow trolling for trout and salmon on Lake Ontario.S...

## **GENERAL INFORMATION**

Manufacturer Grady-White

Model Year 2000

Model Name Marlin 300 Model Code Marlin 300

Stock Number AEMJB20240808

Color

Condition USED

Engine Twin Yamaha 250 OX66