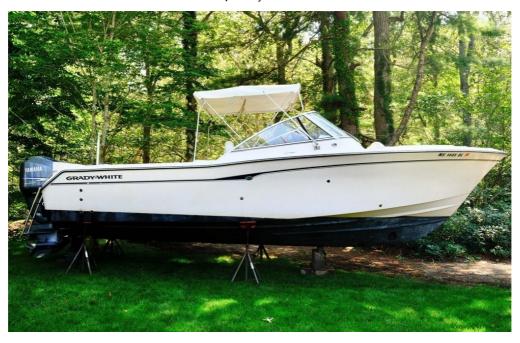

## USED 2008 Grady-White Tournament 275 \$78,000

## **Description**

FOR QUESTIONS CONTACT: ARA 978-886-8757 or setharab@gmail.com2008 Grady-White Tournament 275 (Super clean, Fully-Loaded) Powered by Twin Yamaha F250 Four-stroke outboard engines. The boat was maintained by a certified Yamaha Technician with an open checkbook. No expense spared on maintenance or upgra...

## **GENERAL INFORMATION**

Manufacturer Grady-White

Model Year 2008

Model Name Tournament 275

Model Code Tournament 275

Stock Number AEMAB20240806

Color

Condition USED