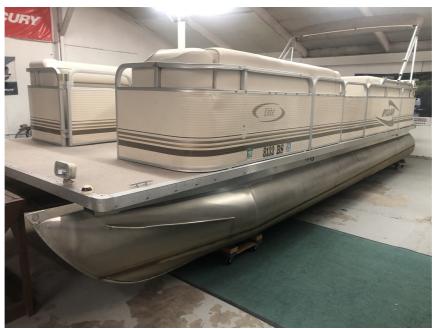

## USED 2000 Sylvan 24 Elite 3C \$16,790

## Description

Nice boat with a NEW 2024 Mercury 30 HP ELPT 4 Stroke motor. The motor is covered by a 5-year Mercury factory warranty too! The boat is equipped with carpeted flooring, sundeck, table with pedestal, bimini top, full mooring cover, docking lights, Dual MXD3405SSXM stereo with Bluetooth and 4 speaker...