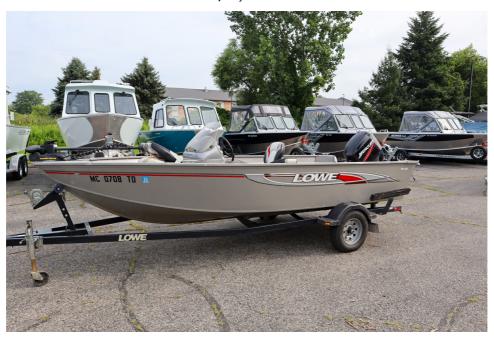

## USED 2008 Lowe FM 165 \$9,995

## **Description**

This unit is new to our preowned inventory. Call 616-997-8888 for additional details. Boat comes equipped with Mercury 50ELPTO motor and Karavan trailer. IncludesMinnkota trolling motor, pedestal seat bases, two livewells, rod locker, Garmin, stereo, carpet throughout, and large bow fishing deck.

## **GENERAL INFORMATION**

Manufacturer Lowe
Model Year 2008
Model Name FM 165
Model Code FM 165
Stock Number 6741H
Color Gray
Condition USED

Engine Mercury 50ELPTO

Outboard