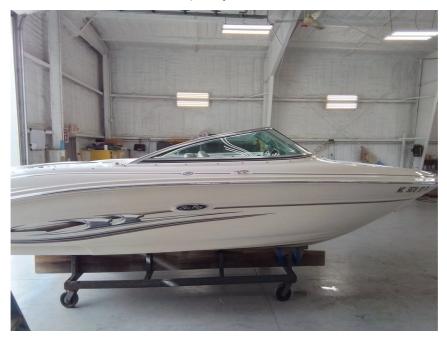

## USED 2005 Sea Ray 200SEL \$14,685

## **Description**

Everything you could ask for from a boat, this CLEAN 2005 Sea Ray 200 Select powered by MerCruiser 5.0L will satisfy your day boating needs from a leisure cruise to skimming the waves. Trailer included. Â Â Notable features include: Hours: 295 Trailer Snap in carpet Captain and Co-Captain bolster seat...