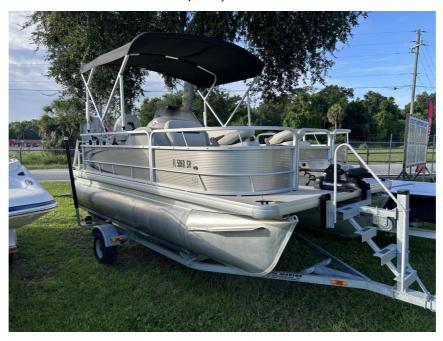

## USED 2021 Sweetwater SR 160 F \$22,995

## **Description**

Very clean and in excellent shape 16' fishing capable Pontoon from Godfrey/Sweetwater. Comes powered with the "High Thrust" T50LB Yamaha 4-stroke and includes a Bimini Top, GPS/FF, Radio, Fish Seats, Livewell, & Drailer. Less than a 100 hours on the engine. A Model Name new 16' Pontoon is well over \$30k. Sa...

## **GENERAL INFORMATION**

Manufacturer Sweetwater

Model Year 2021 SR 160 F

Model Code SR 160 F

Stock Number

Color Pewter / Tan **USED** 

Condition

Engine