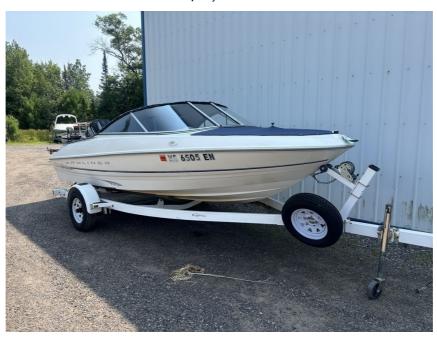

## USED 1998 Bayliner Capri 1600 \$4,995

## **Description**

This boat just came in on consignment and is ready to go! It is in really nice condition for its age and is priced to where you can get out on the lake with friends and family without having to break the bank! Please contact a member of our sales team today for more information.

## **GENERAL INFORMATION**

Manufacturer Bayliner Model Year 1998

Model Name Capri 1600 Model Code Capri 1600

Stock Number Mueller Consignment

Color White Condition USED

Engine