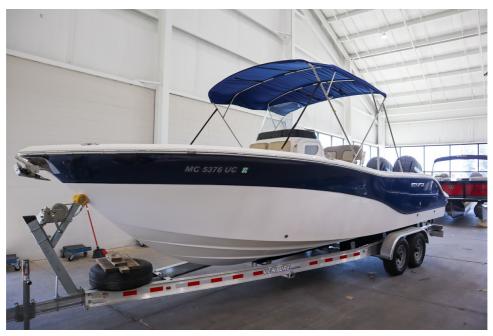

## USED 2018 Sea Fox 266 Commander \$92,987

## Description

This unit is new to our Pre-Owned Inventory. Call 616-997-8888 for additional details. Boat price includes twin Yamaha 150s and Venture trailer. Like all Commanders, the 266 is a full-featured fishing platform that also offers comfortable and stylish seating and amenities forward of the console. In ...

## **GENERAL INFORMATION**

Manufacturer Model Year Model Name Model Code Stock Number Color Condition Engine Sea Fox 2018 266 Commander 266 Commander 7029 white USED Yamaha 150s outboard