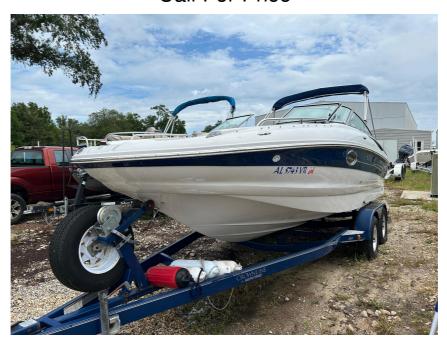

## USED 2006 Crownline E 220 Call For Price

## **GENERAL INFORMATION**

Manufacturer Crownline
Model Year 2006
Model Name E 220
Model Code E 220
Stock Number C61519

Color

Condition USED

Engine Mercruiser 5.0 L MPI Inboard-outboard