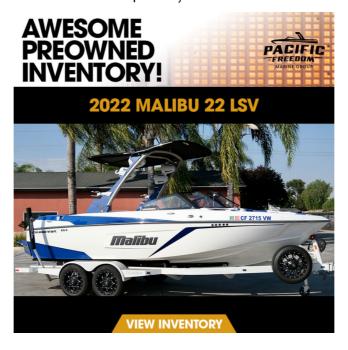

## USED 2022 Malibu 22 LSV \$111,299

## **Description**

LOADED, SUPER CLEAN AND METICULOUSLY MAINTAINED
22LSV. ONLY 95 HOURS ON THE ENGINE AND A COUPLE
YEARS OF TRANSFERABLE ENGINE AND COMPONENT
WARRANTY REMAIN. BALLAST, SURF GATE, POWER WEDGE III,
DUAL BATTERIES, HUGE STEREO W/4 WETSOUNDS REV 10'S
AND TRANSOM REMOTE. PULL UP CLEATS, SURF PIPE,
UNDERWATE...

## **GENERAL INFORMATION**

Manufacturer Malibu Model Year 2022 Model Name 22 LSV Model Code 22 LSV

Stock Number U22MAL22LSV-WHT

Color WHITE
Condition USED

Engine