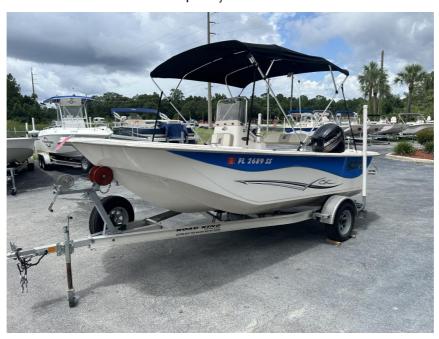

## USED 2019 Carolina Skiff 178 DLV \$23,995

## **Description**

Carolina Skiff's 178DLV is the widest 17' skiff you could buy with a slight modified "V" hull in a skiff style boat. Can handle light chop without chattering teeth like the more traditional flat bottomed DLX series Skiffs but still run shallow. Powered by a 4-stroke Mercury 90 and comes with a Road K...

## **GENERAL INFORMATION**

Manufacturer Carolina Skiff

Model Year 2019 Model Name 178 DLV Model Code 178 DLV

Stock Number

Color White / Blue

Condition USED

Engine 90ELPT Outboard 4

Stroke