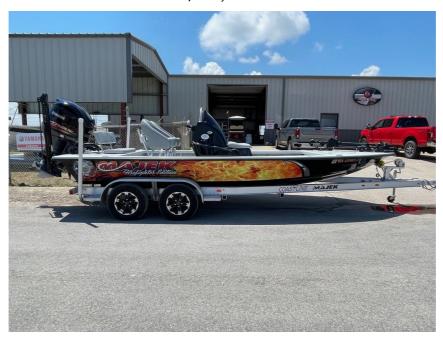

## USED 2020 Majek Xtreme 22' \$59,900

## **Description**

2020 Majek Boats Xtreme 22'Takes on rough water to get you to the hot spots fast.Jimmy Majek loves to tell people, ?If you like fishing, you?re not going to like the Majek Xtreme.? After they look at him like he?s crazy, Jimmy explains ?Because once you start driving it, you won?t want to stop. You?...

## **GENERAL INFORMATION**

Manufacturer Majek Model Year 2020

Model Name Xtreme 22'
Model Code Xtreme 22'

Stock Number

Color CUSTOM
Condition USED
Engine YAMAHA