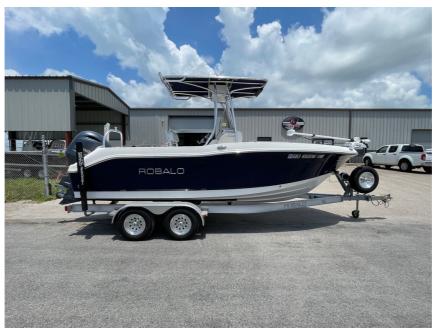

## USED 2016 Robalo R200 \$38,900

## Description

2016 Robalo R200The R200 Way, Way Ahead Of The PackSit down and make a checklist of exactly what you want in your next fishing boat. A headache free buying experience. Check. A space efficient interior design including an enclosed head. Check. Reputable, timetested name brand. Check. Efficient overa...

## **GENERAL INFORMATION**

| Manufacturer | Robalo   |
|--------------|----------|
| Model Year   | 2016     |
| Model Name   | R200     |
| Model Code   | R200     |
| Stock Number |          |
| Color        | Blue / W |
| Condition    | USED     |
| Engine       | Yamaha   |
|              |          |