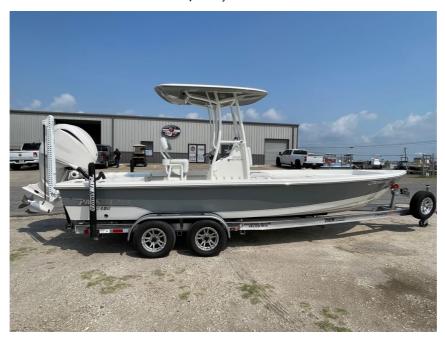

## USED 2021 Pathfinder 2400 TRS \$96,900

## **Description**

2021 Pathfinder Boats 2400 TRSStill the standard in 24' bay boats. Take the best features across the whole Pathfinder line-up, add in some new ones and then mold them all together; the result is the new Pathfinder 2400 TRS. Higher sides, a deeper cockpit and added width gunwale to gunwale make the 240...

## **GENERAL INFORMATION**

Manufacturer Pathfinder
Model Year 2021
Model Name 2400 TRS

Model Code 2400 TRS

Stock Number

Color Gray / White

Condition USED Engine Yamaha