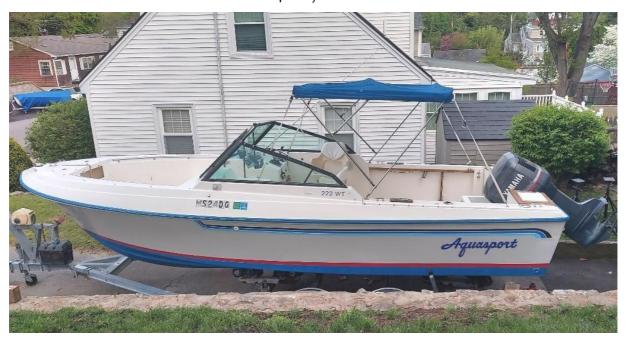

## USED 1985 Aquasport 222 Sandpiper \$14,000

## **Description**

FOR QUESTIONS CONTACT: DAN 978-836-6139 or dgauthier@mcgovernauto.com1984 Aquasport 222 SandpiperSpecifications:-Length: 22ft-2in-Beam: 8ft-Weight: 3000lbs-Fuel: 80gal-Draft: 16inDescription:I bought this boat in 1986 and have owned it ever since. It originally had a 250 Merc which died and I purchas...

## **GENERAL INFORMATION**

Manufacturer Aquasport Model Year 1985

Model Name 222 Sandpiper
Model Code 222 Sandpiper
Stock Number AEMDG20240626

Color

Condition USED

Engine 2000 Yamaha 225 OX66

EFI