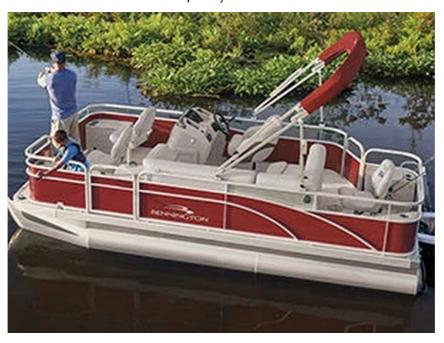

## NEW 2025 Bennington 20 SVL \$34,999

## **Description**

2025 20 S VALUE CRUISE PANEL COLOR LUMINOUS BLUE ACC PNL NO ACCENT CANVAS LUMINOUS BLUE BASE VINYL SHADOW GRAY LOGO STD DIMEN BRSHD SILV TRIM ACCENT IRONWOOD FLOORING GRANO SHADOW GRAY FULL VINYL ACCENT SHG/CBN BASE FURNITURE S SERIES RECLINER CAPT SHG/CBN PRERIG BASE MER 150 & 200 Amp; LWR

## **GENERAL INFORMATION**

Manufacturer Bennington

Model Year2025Model Name20 SVLModel Code20 SVLStock Number60F425

Color LUMINOUS BLUE

Condition NEW

Engine