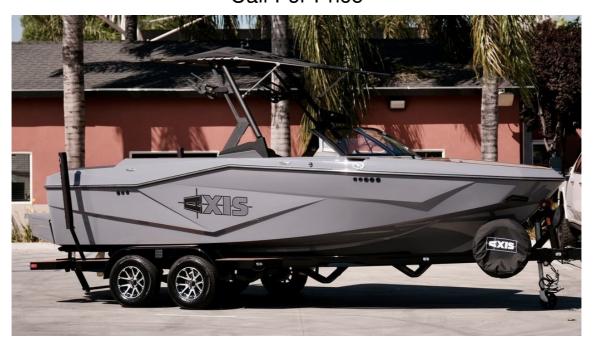

## NEW 2024 Axis Wake Research T220 Call For Price

## **Description**

Sharp New AXIS T220 in Graphite Color-scheme -- FEATURES: Malibu Monsoon M6Di Axis Swim Pad CS Boat Cover w/APS 2 and Swimboard Cover CS Bimini Dual Coverage - w/Surf Straps and Rope Pockets Rear Slide SKYBOX Seating Axis ce Box Seat Bolster - Flip Up (Drivers) Cup Holders - Stainless Driver Seat Swi...

## **GENERAL INFORMATION**

Manufacturer Axis Wake Research

Model Year 2024 Model Name T220 Model Code T220

Stock Number AWRE4489H324

Color Graphite
Condition NEW

Engine