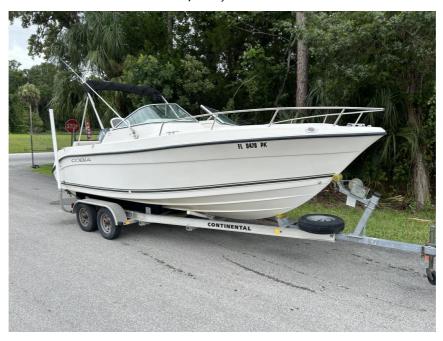

## USED 2011 Cobia Dual Console 215 \$29,995

## **Description**

21 foot fishing bowrider otherwise known as a the 215 Dual Console by Cobia. The 215 is a versatile fishing boat with plenty of seats for the family and plenty of amenities for fishing including livewell and rod holders. Comes powered with the reliable Yamaha 4-stroke F150 outboard. Includes an Alumi...