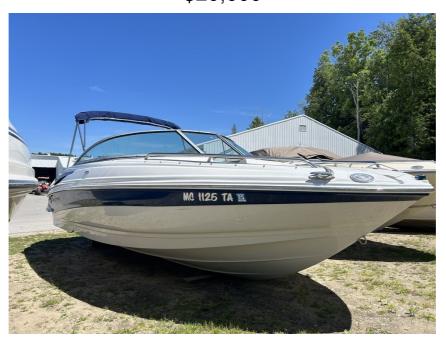

## USED 2008 Crownline 220 LS \$20,000

## **Description**

Here we have a beautiful and well kept 2008 Crownline 220 LS! This 22' bow rider is was a single owner boat and it shows! With only 329 original hours and a fresh tune up, it's ready for it's next chapter. Paired with a powerful Mercruiser engine and strong hull, this boat is perfect for tubing and s...

## **GENERAL INFORMATION**

Manufacturer Crownline
Model Year 2008
Model Name 220 LS
Model Code 220 LS
Stock Number 3462
Color White/Blue
Condition USED

Engine