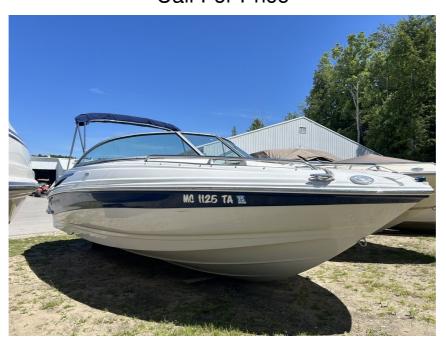

## USED 2008 Cronwline 220 LS Call For Price

## **Description**

Here we have a beautiful and well kept 2008 Crownline 220 LS! This 22' bow rider is was a single owner boat and it shows! With only 329 original hours and a fresh tune up, it's ready for it's next chapter. Paired with a powerful Mercruiser engine and strong hull, this boat is perfect for tubing and s...

## **GENERAL INFORMATION**

Manufacturer Cronwline
Model Year 2008
Model Name 220 LS
Model Code 220 LS
Stock Number 3462
Color White/Blue
Condition USED

Engine