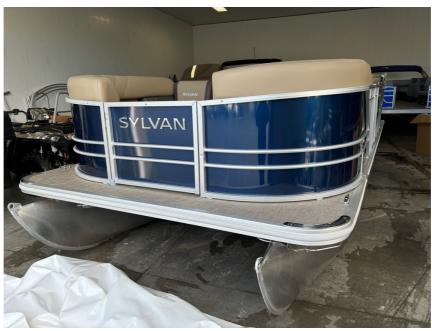

## NEW 2024 Sylvan 822 LZ \$35,303

## Description

2024 Sylvan 822 LZSUPERIOR HANDLINGInnovation, quality and performance have been Sylvan hallmarks from the day we started building pontoon boats way back in 1948. But just as important is our focus on value. That?s why every model in our Mirage Series comes loaded with standard features that other br...