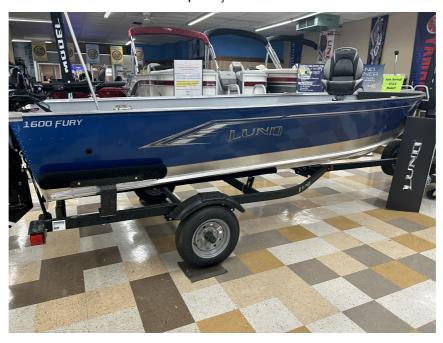

## NEW 2024 Lund 1600 Fury Tiller \$22,999

## **Description**

The features and accessories on this Lund 1600 Fury Tiller include Integrated Power Strake (IPS) hull, 21" cockpit depth, main power tiller handles, vinyl main floor w/carpeted decks, aerated livewell (35" long/11-gallon), composite transom, fuel tank storage with fuel tank hider, 6.6-gallon portable...

## **GENERAL INFORMATION**

| Manufacturer | Lund                |
|--------------|---------------------|
| Model Year   | 2024                |
| Model Name   | 1600 Fury<br>Tiller |
| Model Code   | 1600 Fury<br>Tiller |

Stock Number

Color Cobalt Blue Condition NEW

40 HP ELHPT w/Advanced Tiller

Tiller Outboard 4 Stroke