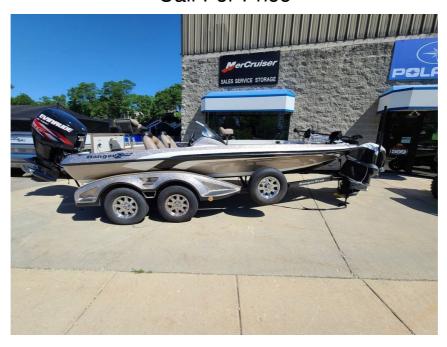

## USED 2012 Ranger Z520 Call For Price

## **Description**

SUPER CLEAN TRADE IN LOW HOURS 179 AND CLIMBING.
SEATS A 10 OUT OF 10 CARPET IN GREAT SHAPE. GEL COAT 9
OUT OF 10. THE EVINRUDE ETCH 250 MOTOR IS SUPER CLEAN
EVEN INTERNALY. HAS A LAWRANCE HDS 5 IN BOW. A HDS 9
WITH ACTIVE TARGET ON A RAM MOUNT, MINN KOTA ULTREX I
PILOT.STRUCTURE SCAN, LOWRANCE RADIO ...

## **GENERAL INFORMATION**

Manufacturer Ranger
Model Year 2012
Model Name Z520
Model Code Z520
Stock Number BOAT 757
Color WHITE
Condition USED
Engine