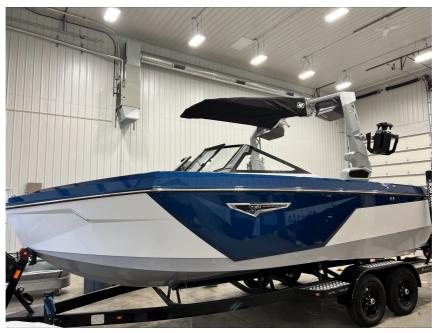

## NEW 2024 Nautique S 21 Call For Price

## **GENERAL INFORMATION**

| Manufacturer                                                                                                              | Nautique S                   |
|---------------------------------------------------------------------------------------------------------------------------|------------------------------|
| Model Year                                                                                                                | 2024                         |
| Model Name                                                                                                                | 21                           |
| Model Code                                                                                                                | 21                           |
| Stock Number                                                                                                              |                              |
| Color                                                                                                                     | Admiral Blue/White/Haze<br>G |
| Condition                                                                                                                 | NEW                          |
| Engine                                                                                                                    |                              |
| Contact                                                                                                                   |                              |
| THE BOAT HOUSE OF<br>LAUDERDALE LAKES<br>7536 N Sterlingworth Dr.<br>Elkhorn, WI 53121<br>Phone: 262-742-3898<br>Website: |                              |