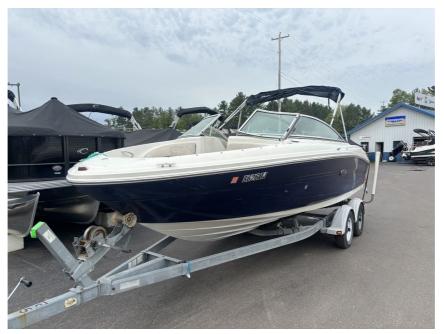

## USED 2006 Sea Ray 200 Select \$11,500

## Description

This would make for the perfect project boat for someone! The boat runs and drives great but will need a new interior. The price on this boat reflects this. For more information, please contact a member of our sales team.