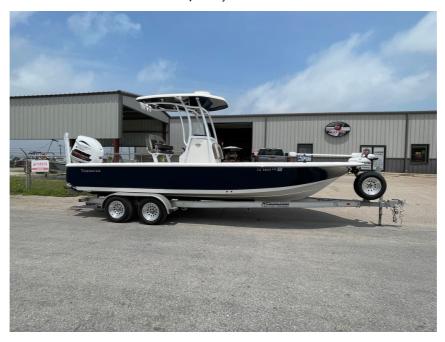

## USED 2019 Tidewater 2410 Bay Max \$62,900

## **Description**

2019 TideWater Boats 2410 Bay MaxThe 2400 Bay Max is a big boat with lots of room to roam. Large fish boxes, dual live wells, lockable rod storages, gunwale rod holders, and a XLT console with room for a marine head gives you the storage you need to take it all.Features may include:InteriorSahara Int...