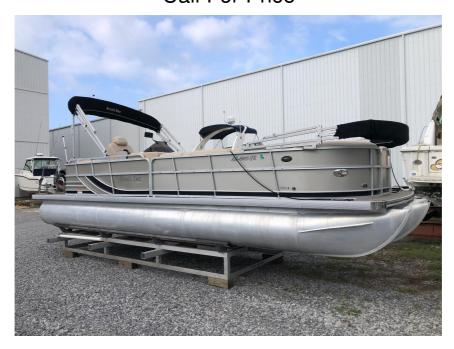

## USED 2011 South Bay 275 CR Call For Price

## **GENERAL INFORMATION**

Manufacturer South Bay
Model Year 2011
Model Name 275 CR
Model Code 275 CR
Stock Number C17354

Color

Condition USED

Engine Yamaha VF250LA

Outboard