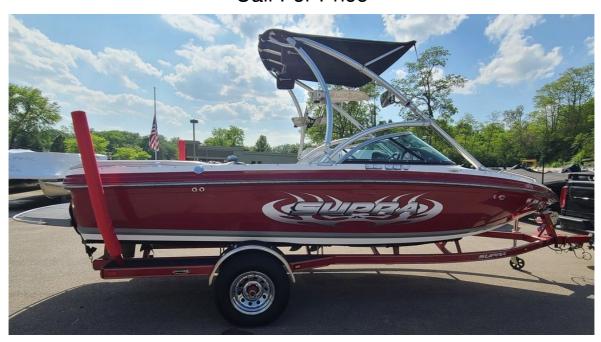

## USED 2007 Supra 20 SSV Call For Price

## **Description**

NEW STEREO AND TOWER SPEAKERS. NEW BILGE PUMP FRESH DETAIL WITH CERAMIC COATING. NEW WAKE BOARD RACKS. FRESH DECALS. TRAILER HAS NEW TIRES AND HAS BEEN REWIRED. THIS BOAT IS HERE ON CONSIGNMENT SORRY NO TRADES. FINANCING AVAILIBLE.

## **GENERAL INFORMATION**

Manufacturer Supra
Model Year 2007
Model Name 20 SSV
Model Code 20 SSV

Stock Number CONSIGNMENT
Color RED AND WHITE

Condition USED

Engine