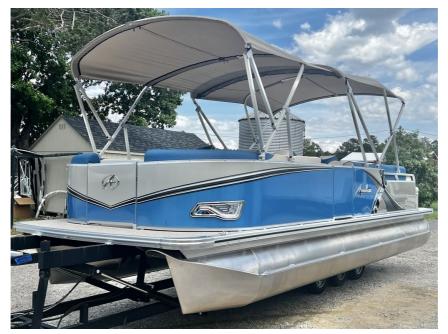

## NEW 2024 Avalon LSZ 23' Cruise Rear Bench - IN STOCK \$42,214

## Description

Grab the wheel of the Avalon LSZ from our Signature Collection and hold on tight, because this will be the ride of a lifetime. This affordable yet elegantly stylish, brilliantly constructed pontoon features custom Deco wall design and plush handcrafted furniture. Cruise Rear Bench features both a por...