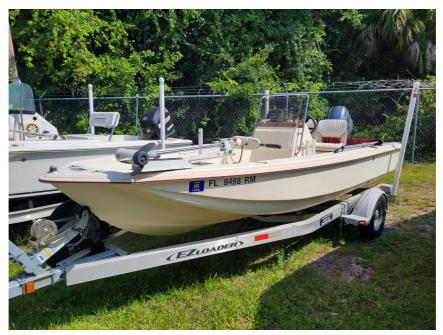

## Description

1993 Scout 162 center console, 2017 Yamaha 60hp 4-stroke (F60LB), and 2019 Ez Loader trailer. This boat comes with the following: Lowrance Elite 7 GPS, trolling motor, bimini top, spare tire & amp; carrier, console rod holders, and stainless steel prop. The engine will be serviced before going to the ...