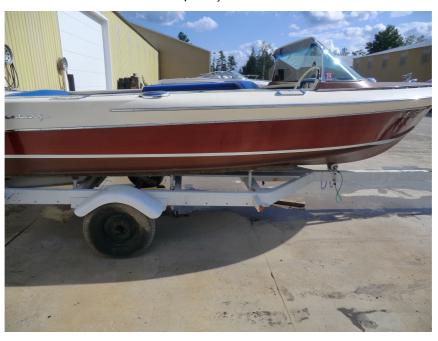

## USED 1974 Century 1961 CENTURY SABLE \$10,000

## **Description**

THE FAMILY HAS MOVED OUT OF STATE Â THIS BOAT WAS RESORED A FEW YEARS BACK AND THEY DID NOT MISS A THING. Â HAS BEEN IN INDOOR STORAGE FOR TWO YEARS! CALL OR TEXT FOR MORE INFORMATION 989-821-5692