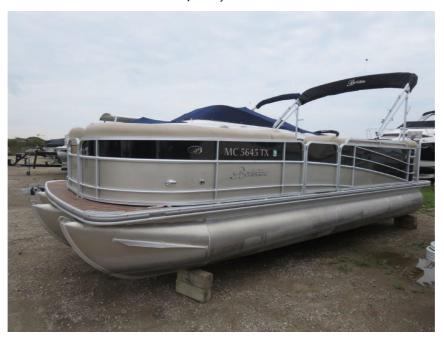

## USED 2015 Berkshire STS Series 230CL \$43,999

## **Description**

Step into luxury and leisure with the 2015 Berkshire 230CL STS pontoon boat. This meticulously crafted vessel combines comfort, style, and performance to elevate your on-water experience to new heights.Bathed in sophistication, the Berkshire 230CL STS exudes elegance from bow to stern. Its sleek line...