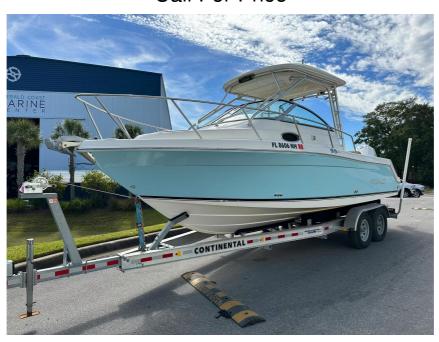

## USED 2006 Robalo R265 Walkaround Call For Price

## **GENERAL INFORMATION**

Manufacturer Robalo Model Year 2006

Model Name R265 Walkaround Model Code R265 Walkaround

Stock Number CRG159

Color

Condition USED

Engine