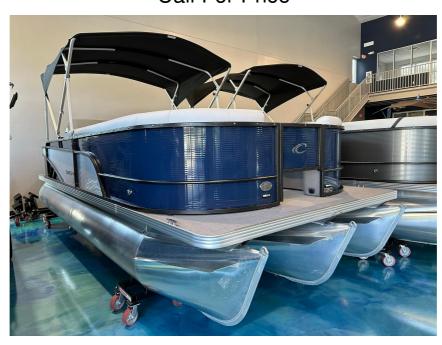

## NEW 2024 Crest Classic Fish 220 SF Call For Price

## **GENERAL INFORMATION**

Manufacturer Crest Model Year 2024

Model Name Classic Fish 220 SF Model Code Classic Fish 220 SF

Stock Number N00793

Color

Condition NEW

Engine Suzuki DF150ATL4

Outboard