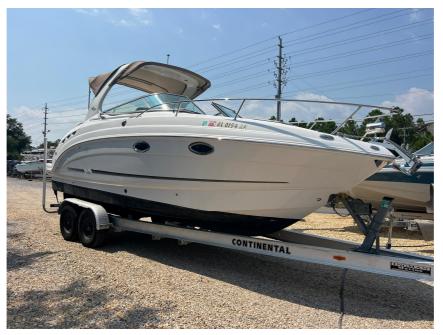

## USED 2012 Chaparral Signature 270 Call For Price

## Description

Manufacturer Provided DescriptionAt 6,900 pounds and 8'6" beam, the 270 is fully trailerable so you can take to the highway to start your next cruising adventure. Choose between two cockpit options depending on wh...