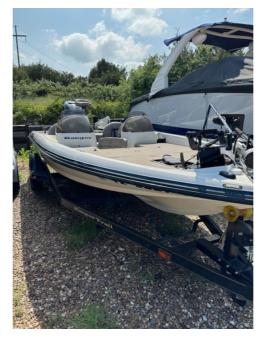

## USED 2002 Ranger 185VS \$18,999

## Description

Nice 2002 Pre-Owned Ranger 185VS with a Yamaha 150 VMAX, MinnKota Ultrex MDI Trolling Motor and a 10' Talon SHALLOW WATER Anchor. GARMIN GRAPH 102 SV ON BOW WITH LIVE SCOPE LVS 32 TRANSDUECER,GARMIN 1022 AT DASH, HUMMINGBIRD HELIX 8 ON BOW,CLEAN POWER FOR GARMIN ON BOW AND LIVE SCOPE TRANSDUECER WITH...