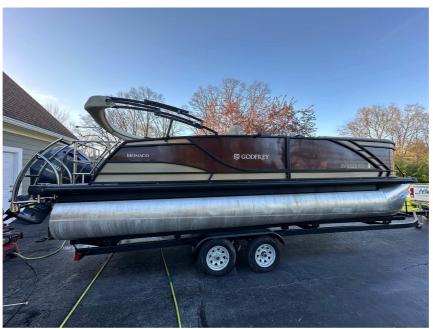

## USED 2020 Monaco Price Reduced! Monaco MC 235 SFL Touring Triple Tube Pontoon with Yamaha F150 Engine and Trailer \$50,900

## Description

Price Reduced! WoW, wOw, WoW! Gorgeous 2020 Godfrey Monaco 235 SFL Triple Tube Pontoon Boat with Yamaha F150LB 4-Stroke Outboard Engine and Tandem Axler Trailer with Brakes. Gorgeous, well-maintained boat at a fraction of the cost of new. One owner boat purchased new from our dealership. So many opti...