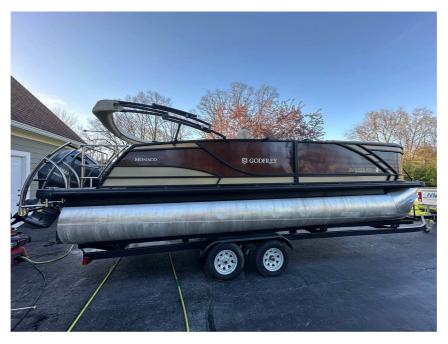

## USED 2020 Monaco MC 235 SFL Touring Triple Tube Pontoon with Yamaha F150 Engine and Trailer Call For Price

## **Description**

WoW, wOw, WoW! Gorgeous 2020 Godfrey Monaco 235 SFL Triple Tube Pontoon Boat with Yamaha F150LB 4-Stroke Outboard Engine and Tandem Axler Trailer with Brakes. Gorgeous, well-maintained boat at a fraction of the cost of new. One owner boat purchased new from our dealership. So many options!Black anodi...