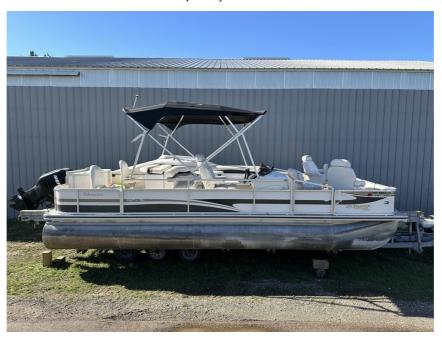

## USED 2008 Harris 230 Fisherman \$19,750

## **Description**

Great canvas for your perfect fishing pontoon! Trailer not included. NEW GARMIN, NEW BIMINI CANVAS, NEWER COVER, HALF GATE FOR TROLLING MOTOR, LIVEWELL, ROD STORAGE COMPARTMENT, 3 BATTERY W SWITCH, DETAIL PENDING.