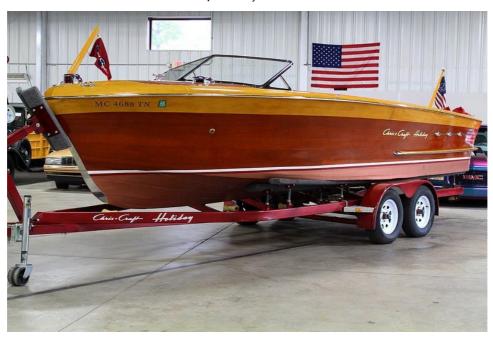

## USED 1953 Chris-Craft Holiday \$135,000

## **Description**

The 1953 Chris-Craft Holiday is a remarkable vessel that encapsulates the elegance and craftsmanship of a bygone era. Design: The commanding bow design and elegant foredeck contribute to the Holiday?s striking appearanceThis meticulously restored vessel is more than just a boat; it?s an irreplaceable...