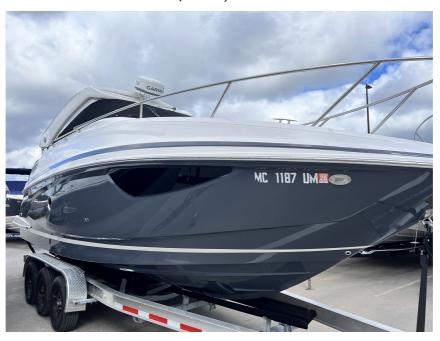

## USED 2020 Regal 28 Express \$147,900

## **Description**

2020 Regal 28 Express: A Refined ExplorerRich in amenities, features, and polished good looks, the 28 Express is fully-equipped for the excursion of your dreams. Whether you?re cruising along the Great Lakes or exploring inland waterways, this vessel promises comfort, style, and confidence. Key Featur...

## **GENERAL INFORMATION**

Manufacturer Regal Model Year 2020

Model Name 28 Express Model Code 28 Express

Stock Number

Color Graphite Condition **USED** 

350 DP CAT G5 Stern Engine

Drive