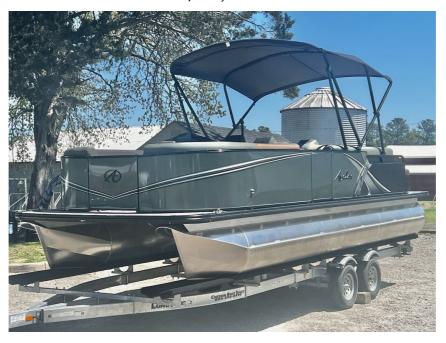

## NEW 2024 Avalon LSZ 23 Cruise Rear Bench - IN STOCK \$44,042

## **Description**

Grab the wheel of the Avalon LSZ from our Signature Collection and hold on tight, because this will be the ride of a lifetime. This affordable yet elegantly stylish, brilliantly constructed pontoon features custom Deco wall design and plush handcrafted furniture. Cruise Rear Bench features both a por...