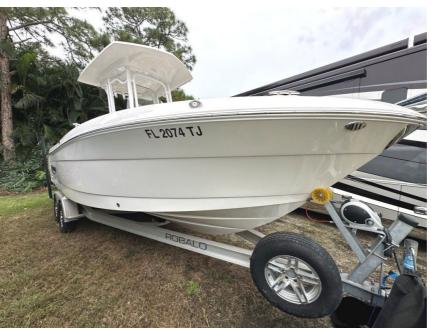

## Description

FOR QUESTIONS CONTACT: NICK 561-451-6679 or nick@vantagemarinegroup.com2022 Robalo R242 Explorer2022 Robalo 242 Explorer with Yamaha 300 HP Motor. Customs Grey Seadek throughout with upgraded audio and navigation equipment. This boat has been trailer kept with a full boat cover. This vessel is in lik...