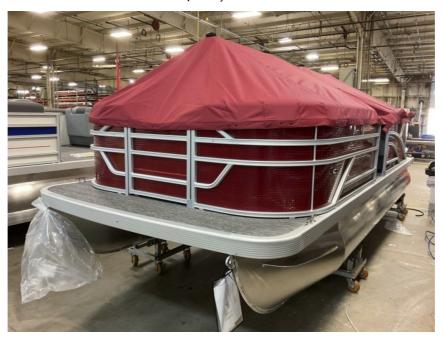

## **GENERAL INFORMATION**

Manufacturer Bennington

Model Year 2024

Model Name 188 SVL With Yamaha

T50

Model Code 188 SVL With Yamaha

T50

Stock Number

Color ROSSA RED

Condition NEW

Engine Yamaha 50hp