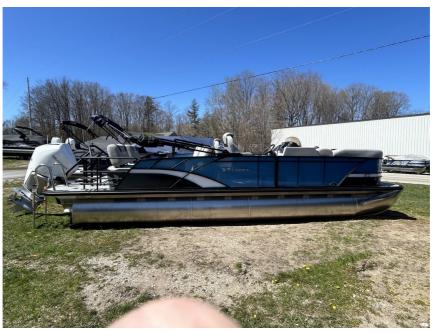

## NEW 2024 Sylvan L5 RLZ \$104,002

## Description

This stunning 2024 Sylvan L-5 RLZ is one of the most versatile layouts you can get yourself into. On the aft end of the boat you have a dual dinette set up that allows for 4-6 people to sit around both tables comfortably. When there are a few less people on board, those dinettes can fold down into re...