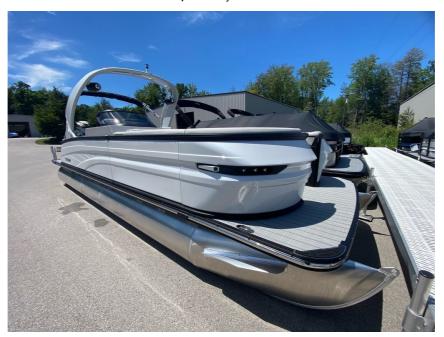

## NEW 2025 Sylvan G-5 DLZ \$172,681

## **Description**

The new "G" series from Sylvan sets a high standard in style and luxury. This all-white model is packed with impressive features, including: Power Tower JL 8 Speaker System In-Floor Storage Stern Radio Controls Ski Tow Bar SIMRAD Navigation RGB Lighting Suzuki Model Name 350hp Outboard with Duo-Prop Built to ha...