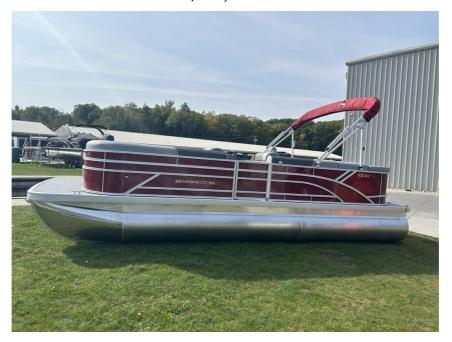

## NEW 2024 Bennington 22 SVL \$43,958

## **Description**

Stop in today and check out this stunning re-designed Bennington 22 S series. Its traditional L bench layout is the perfect do-all boat. It provides tons of floor space and seating for your everyday needs as well as ultra comfy seating. This boat features items such as a Garmin Echomap, lockable glov...