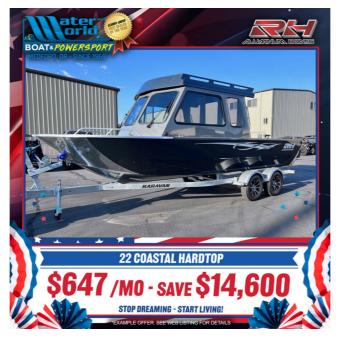

## NEW 2024 RH 22 Coastal Hardtop \$79,999

## Description

Boat priced with 150HP Mercury and trailer. NO GAMES / NO BULL / FREIGHT, PREP, SETUP-INCLUDED IN OUR PRICES! LARGEST SELECTION ON THE WEST COAST. \*All units Subject to prior sale, available now, see dealer for details. \*Vehicles are subject to prior sale. Unit is GRAY.

## **GENERAL INFORMATION**

Manufacturer Model Year Model Name Model Code Stock Number Color Condition Engine

RH 2024 22 Coastal Hardtop 22 Coastal Hardtop IPN02593G324

NEW