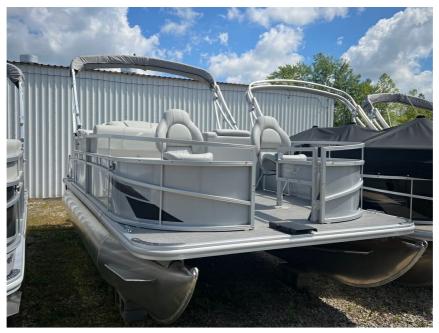

## NEW 2024 Starcraft LX 18 F Call For Price

## Description

IN STOCK WITH THE FOLLOWING OPTIONS: CONVENIENCE PACKAGE, DEPTH GAUGE, PLAYPEN COVER, BLUETOOTH RADIO, HALF FRONT GATE, TROLLING MOTOR PLUG AND BRACKET, 50HP MERCURY 4S CT EFI, CALL OR TEXT US FOR PRICE AND AVAILABILITYKick back and enjoy summer sun with our LX series of versatile and affordable pont...